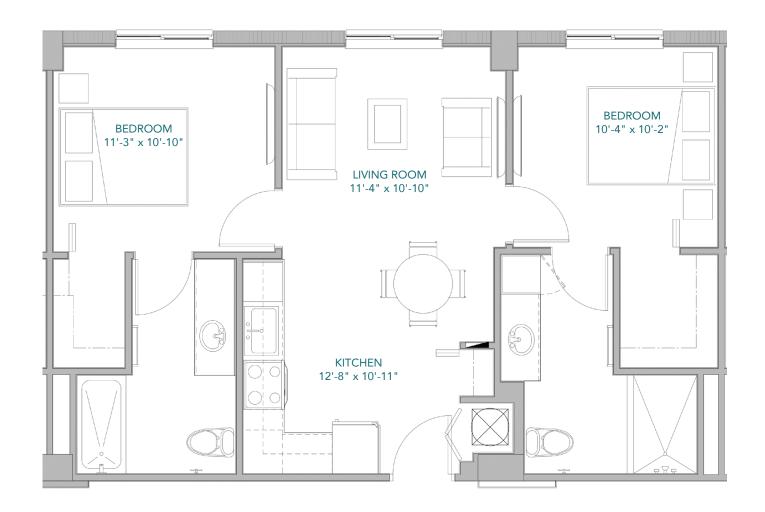

## MODEL C 2 BED / 2 BATH 786 SF

TEMPORARY LEASING OFFICE 2926 NW 18th Ave. Miami, FL 33142

info@brisasdelestemiami.com brisasdelestemiami.com GET IN TOUCH (786) 633-4360