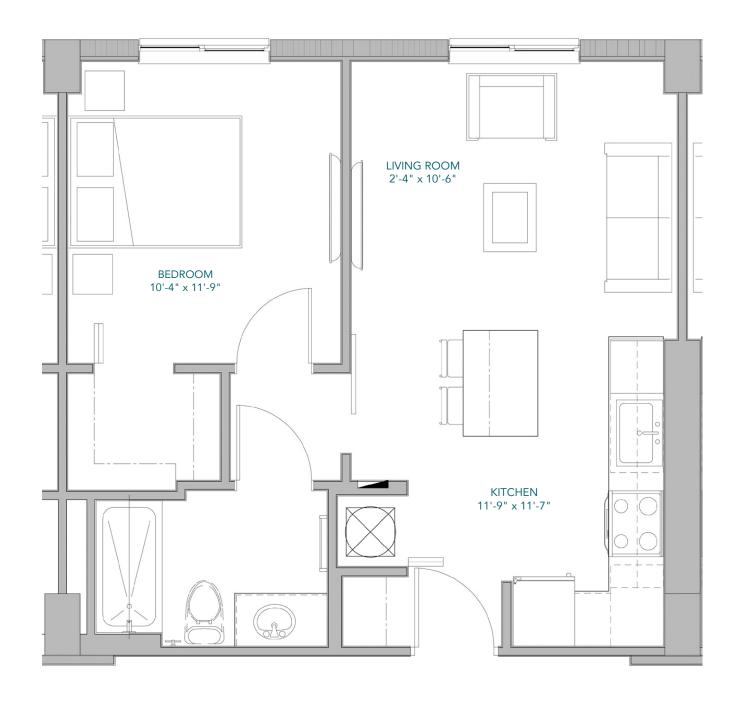

## MODEL A 1 BED / 1 BATH 550 SF

TEMPORARY LEASING OFFICE 2926 NW 18th Ave. Miami, FL 33142

info@brisasdelestemiami.com brisasdelestemiami.com GET IN TOUCH (786) 633-4360

\*Income limits apply 🔥 🖻

The developer is Brisas del Este, LLC ("Developer"), which has a license to use the name and trademarks of The Related Group and or RUDG, LLC by license. All renderings, photographs, and images, including floor plans, are intended to illustrate generally the lifestyle and ambiance intended for the completed community along with contemplated unit amenities and options, but are not a intended as a guarantee of any specific community activities nor of the size or dimensions of completed unit sizes. For terms and conditions of leasing consult the Lease and the Community Policies and Rules available from the Manager once leasing begins. No reproduction for personal or commercial uses is permitted. © 2023 Developer, with all rights reserved.